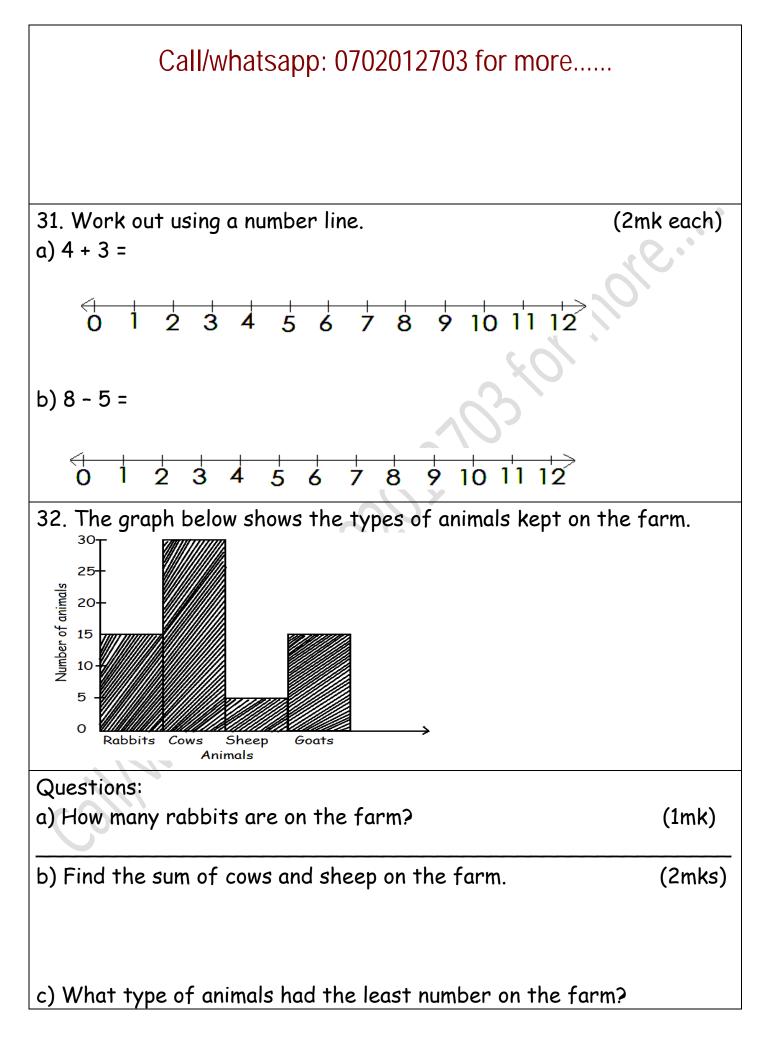

| 28. Study the price list and answer | questions below.                 |  |
|-------------------------------------|----------------------------------|--|
| - A book 500/=                      |                                  |  |
| - A pencil 200/=                    |                                  |  |
| - A ruler 800/=                     |                                  |  |
| - Mathematical set 1500/=           |                                  |  |
| a) What is the cost of a ruler?     | b) What is the cheapest item?    |  |
| (1mk)                               | (1mk)                            |  |
| c) How much will Rose pay for a     | d) What is the total cost of all |  |
| book and a mathematical set?        | the items? (2mks)                |  |
| (1mk)                               | 02705                            |  |
| 29. Work out using diagrams.        | (2mks each)                      |  |
| a) $\frac{1}{4} + \frac{2}{4}$      | b) $\frac{4}{5} - \frac{3}{5}$   |  |
| Call/whatsapp: 0702012703 for more  |                                  |  |
|                                     |                                  |  |
| 30(a) Write in words.               | (2mks each)                      |  |
| i) 4528 =                           |                                  |  |
| ii) 969 =                           |                                  |  |
| b) Write in figures.                | (1mk each)                       |  |
| i) Three hundred forty shillings.   | ii) Two quarters                 |  |
|                                     |                                  |  |

## (1mk)

d) Find the total number of animals on the farm.

(2mks)

Call/whatsapp: 0702012703 for more.....

\*\*\*\*\*GOD BLESS\*\*\*\*\*

call whatsapp. on an a start of the same